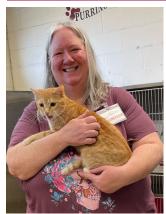

# **UFCU Staff Volunteering in the Community**

On the left, Christine Harrington, Lead Member Service Representative (LMSR) is all smiles while volunteering at Circle of Friends Animal Shelter in Grand Forks, ND.