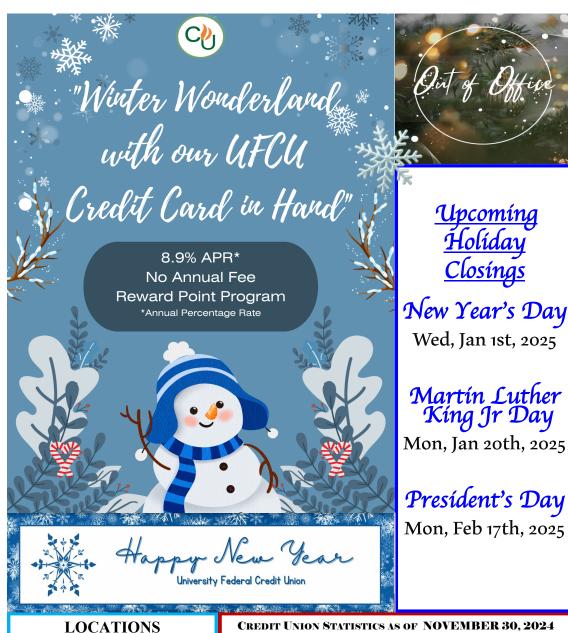

#### University Federal Credit Union's Quarterly Publication

Winter 2025

This newsletter serves as official notification of all changes in rates and new programs offered by University Federal Credit Union.